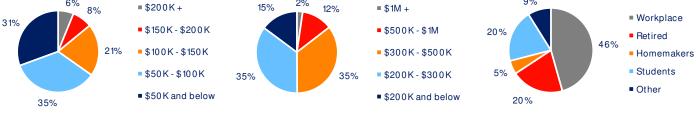

| \$326,059    |
| College (4+)                            | 30.8%         | 29.7%         | 31.1%         | 30.7%        |
| Total Consumer Spending/Capita (Weekly) | \$424         | \$428         | \$432         | \$426        |
| % of Households with Children           | 32.8%         | 26.6%         | 25.9%         | 25.5%        |
| 2029 Demographic Projections            |               |               |               |              |
| Projected Population                    | 7,238         | 32,355        | 45,828        | 50,631       |
| Projected Annual Growth Rate            | 0.4%          | 0.4%          | 0.5%          | 0.6%         |
| Projected Total Growth Rate (5-Yr)      | 2.2%          | 2.2%          | 2.6%          | 3.1%         |

## 3-Mile Radius Section Detail



Home Value







Household Income