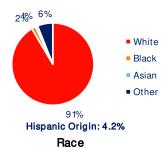

| College (4+)                            | 30.8%         | 29.7%         | 31.1%         | 30.7%        |
| Total Consumer Spending/Capita (Weekly) | \$424         | \$428         | \$432         | \$426        |
| % of Households with Children           | 32.8%         | 26.6%         | 25.9%         | 25.5%        |
| 2029 Demographic Projections            |               |               |               |              |
| Projected Population                    | 7,238         | 32,355        | 45,828        | 50,631       |
| Projected Annual Growth Rate            | 0.4%          | 0.4%          | 0.5%          | 0.6%         |
| Projected Total Growth Rate (5-Yr)      | 2.2%          | 2.2%          | 2.6%          | 3.1%         |

## 3-Mile Radius Section Detail



Home Value







Household Income