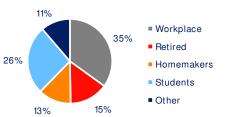

## 3-Mile Radius Section Detail

Household Income

Home Value

**Daytime Population** 

Hispanic Origin: 9.5%