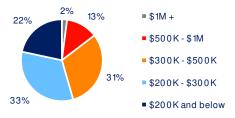

## 3-Mile Radius Section Detail

Household Income

Home Value

**Daytime Population** 

Hispanic Origin: 9.5%