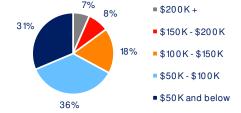

## 3-Mile Radius Section Detail

Household Income

Home Value

**Daytime Population** 

Hispanic Origin: 9.5%