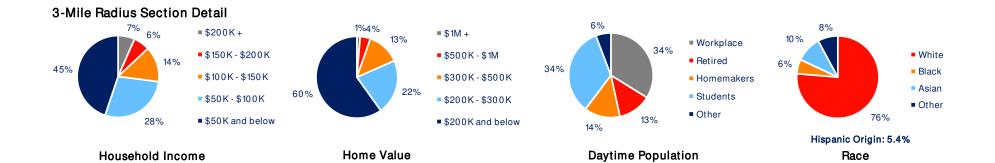

## **Demographic Summary Report**

2020 Census, 2024 Estimates & 2029 Projections Source: Synergos Technologies, Inc

| Current Year Demographics               | 1-Mile Radius | 3-Mile Radius | 5-Mile Radius | 10-Min Drive |
|-----------------------------------------|---------------|---------------|---------------|--------------|
| Current Population                      | 4,565         | 55,761        | 117,027       | 106,621      |
| Total Daytime Population                | 7,268         | 78,184        | 14 1,699      | 134,294      |
| Workplace Population                    | 4,289         | 26,446        | 49,683        | 48,119       |
| Average Household Income                | \$124,665     | \$83,443      | \$82,466      | \$79,477     |
| Median Household Income                 | \$66,780      | \$56,647      | \$56,595      | \$53,995     |
| Total Households                        | 1,795         | 20,986        | 48,519        | 44,043       |
| Median Home Value                       | \$288,758     | \$173,084     | \$ 167,0 14   | \$162,004    |
| College (4+)                            | 53.0%         | 36.5%         | 35.3%         | 34.4%        |
| Total Consumer Spending/Capita (Weekly) | \$434         | \$4 18        | \$4 18        | \$415        |
| % of Households with Children           | 21.8%         | 21.1%         | 19.8%         | 19.9%        |
| 2029 Demographic Projections            |               |               |               |              |
| Projected Population                    | 4,508         | 55,439        | 116,321       | 105,988      |
| Projected Annual Growth Rate            | -0.3%         | -0.1%         | -0.1%         | -0.1%        |
| Projected Total Growth Rate (5-Yr)      | -1.3%         | -0.6%         | -0.6%         | -0.6%        |