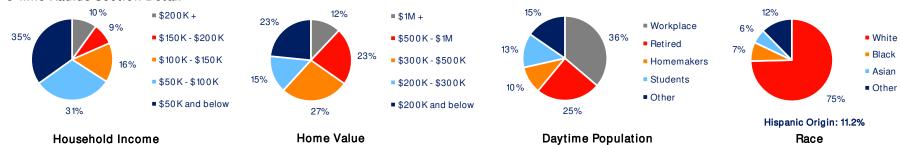

| \$368,941    |
| College (4+)                            | 34.1%         | 36.4%         | 37.4%         | 38.3%        |
| Total Consumer Spending/Capita (Weekly) | \$435         | \$437         | \$435         | \$432        |
| % of Households with Children           | 18.3%         | 18.0%         | 17.3%         | 16.7%        |
| 2029 Demographic Projections            |               |               |               |              |
| Projected Population                    | 16,408        | 106,262       | 244,454       | 215,368      |
| Projected Annual Growth Rate            | -0.3%         | -0.1%         | 0.3%          | 0.4%         |
| Projected Total Growth Rate (5-Yr)      | -1.4%         | -0.4%         | 1.6%          | 1.8%         |

## 3-Mile Radius Section Detail