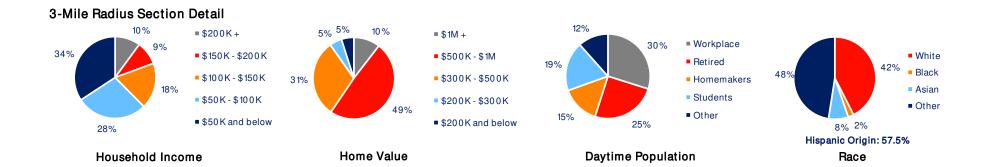

## **Demographic Summary Report**

2020 Census, 2024 Estimates & 2029 Projections Source: Synergos Technologies, Inc

| Current Year Demographics               | 1-Mile Radius | 3-Mile Radius | 5-Mile Radius | 10-Min Drive |
|-----------------------------------------|---------------|---------------|---------------|--------------|
| Current Population                      | 10,584        | 49,724        | 10 0 ,9 18    | 72,513       |
| Total Daytime Population                | 6,404         | 42,761        | 115,647       | 74,455       |
| Workplace Population                    | 770           | 12,762        | 43,514        | 24,821       |
| Average Household Income                | \$142,019     | \$106,497     | \$113,787     | \$108,962    |
| Median Household Income                 | \$93,297      | \$75,242      | \$73,256      | \$73,292     |
| Total Households                        | 3,779         | 17,168        | 44,032        | 27,925       |
| Median Home Value                       | \$555,746     | \$558,238     | \$557,443     | \$530,520    |
| College (4+)                            | 32.4%         | 27.1%         | 35.0%         | 29.9%        |
| Total Consumer Spending/Capita (Weekly) | \$481         | \$465         | \$473         | \$479        |
| % of Households with Children           | 25.9%         | 24.4%         | 14.8%         | 20.0%        |
| 2029 Demographic Projections            |               |               |               |              |
| Projected Population                    | 11,062        | 51,312        | 105,486       | 75,377       |
| Projected Annual Growth Rate            | 0.9%          | 0.6%          | 0.9%          | 0.8%         |
| Projected Total Growth Rate (5-Yr)      | 4.5%          | 3.2%          | 4.5%          | 3.9%         |