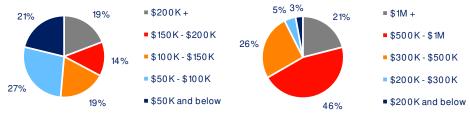

## 3-Mile Radius Section Detail

Household Income

Home Value

**Daytime Population** 

Hispanic Origin: 14.4%
Race