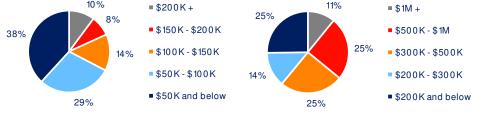

## 3-Mile Radius Section Detail

Household Income

Home Value

**Daytime Population** 

Hispanic Origin: 11.2% Race