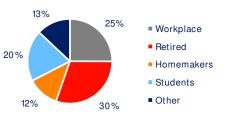

## 3-Mile Radius Section Detail

Household Income

Home Value

**Daytime Population** 

Hispanic Origin: 11.2% Race