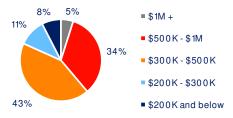

## 3-Mile Radius Section Detail

Household Income

Home Value

Daytime Population

Hispanic Origin: 6.3% Race