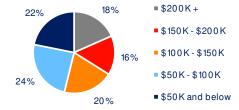

## 3-Mile Radius Section Detail

Household Income

Home Value

Daytime Population

Hispanic Origin: 6.3% Race