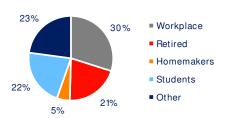

## 3-Mile Radius Section Detail

Household Income

Home Value

Daytime Population

Hispanic Origin: 6.3% Race