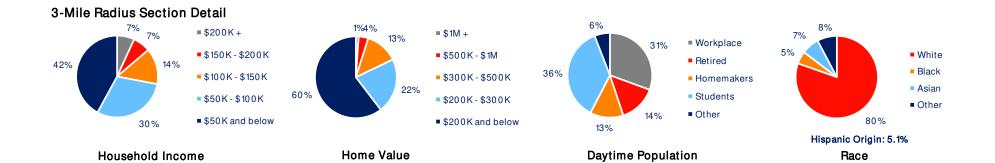

## **Demographic Summary Report**

2020 Census, 2024 Estimates & 2029 Projections Source: Synergos Technologies, Inc

| Current Year Demographics               | 1-Mile Radius | 3-Mile Radius | 5-Mile Radius | 10-Min Drive |
|-----------------------------------------|---------------|---------------|---------------|--------------|
| Current Population                      | 5,376         | 48,996        | 104,888       | 102,455      |
| Total Daytime Population                | 6,895         | 72,264        | 119,979       | 126,854      |
| Workplace Population                    | 3,227         | 22,096        | 39,316        | 44,366       |
| Average Household Income                | \$99,834      | \$86,340      | \$86,116      | \$82,779     |
| Median Household Income                 | \$68,556      | \$59,395      | \$60,014      | \$56,932     |
| Total Households                        | 2,238         | 19,714        | 42,621        | 42,261       |
| Median Home Value                       | \$217,703     | \$172,553     | \$171,442     | \$168,078    |
| College (4+)                            | 44.0%         | 34.7%         | 36.1%         | 35.7%        |
| Total Consumer Spending/Capita (Weekly) | \$429         | \$423         | \$421         | \$421        |
| % of Households with Children           | 21.7%         | 22.1%         | 19.9%         | 20.1%        |
| 2029 Demographic Projections            |               |               |               |              |
| Projected Population                    | 5,336         | 48,505        | 104,135       | 10 1,754     |
| Projected Annual Growth Rate            | -0.2%         | -0.2%         | -0.1%         | -0.1%        |
| Projected Total Growth Rate (5-Yr)      | -0.8%         | -1.0 %        | -0.7%         | -0.7%        |