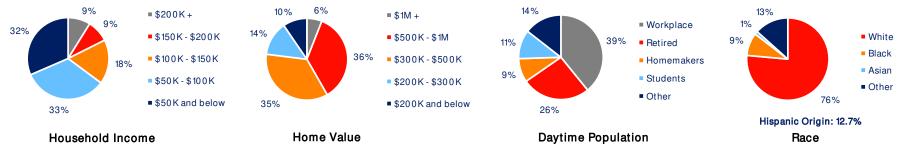

| Current Year Demographics               | 1-Mile Radius | 3-Mile Radius | 5-Mile Radius | 10-Min Drive |
|-----------------------------------------|---------------|---------------|---------------|--------------|
| Current Population                      | 3,657         | 12,985        | 45,572        | 34,234       |
| Total Daytime Population                | 3,916         | 13,491        | 41,981        | 37,864       |
| Workplace Population                    | 2,493         | 5,281         | 13,320        | 14,349       |
| Average Household Income                | \$103,016     | \$100,569     | \$105,794     | \$106,774    |
| Median Household Income                 | \$83,003      | \$78,781      | \$78,004      | \$77,028     |
| Total Households                        | 1,493         | 5,381         | 19,767        | 14,708       |
| Median Home Value                       | \$490,678     | \$445,351     | \$486,015     | \$484,454    |
| College (4+)                            | 28.4%         | 22.9%         | 26.7%         | 25.3%        |
| Total Consumer Spending/Capita (Weekly) | \$455         | \$454         | \$455         | \$453        |
| % of Households with Children           | 17.2%         | 21.1%         | 19.6%         | 19.4%        |
| 2029 Demographic Projections            |               |               |               |              |
| Projected Population                    | 3,690         | 13,355        | 46,683        | 35,425       |
| Projected Annual Growth Rate            | 0.2%          | 0.6%          | 0.5%          | 0.7%         |
| Projected Total Growth Rate (5-Yr)      | 0.9%          | 2.8%          | 2.4%          | 3.5%         |