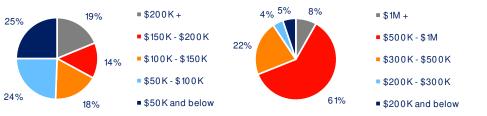

## 3-Mile Radius Section Detail

Household Income

Home Value

**Daytime Population** 

Hispanic Origin: 21.2% Race