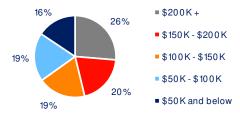

## 3-Mile Radius Section Detail

Household Income

Home Value

**Daytime Population** 

Hispanic Origin: 19.5% Race