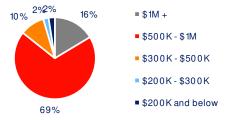

## 3-Mile Radius Section Detail

Household Income

Home Value

**Daytime Population** 

Hispanic Origin: 19.5% Race