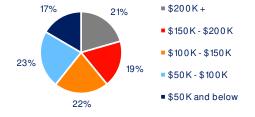

\$134,981    |
| Median Household Income                 | \$116,499     | \$124,625     | \$113,400     | \$112,522    |
| Total Households                        | 1,964         | 9,484         | 20,336        | 19,292       |
| Median Home Value                       | \$384,858     | \$404,879     | \$418,566     | \$411,645    |
| College (4+)                            | 40.6%         | 43.6%         | 39.1%         | 38.9%        |
| Total Consumer Spending/Capita (Weekly) | \$486         | \$495         | \$487         | \$493        |
| % of Households with Children           | 31.5%         | 35.3%         | 33.6%         | 33.8%        |

## 3-Mile Radius Section Detail

Projected Annual Growth Rate

Projected Total Growth Rate (5-Yr)

**Projected Population** 

Oalifornia, MD





5,139

1.6%

8.1%



26,489

1.6%

8.0%



53,205

1.4%

7.2%

Household Income

Home Value

**Daytime Population** 

Hispanic Origin: 8.3%

Race