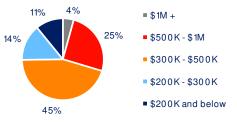

134,981    |
| Median Household Income                 | \$116,499     | \$124,625     | \$113,400     | \$112,522    |
| Total Households                        | 1,964         | 9,484         | 20,336        | 19,292       |
| Median Home Value                       | \$384,858     | \$404,879     | \$418,566     | \$411,645    |
| College (4+)                            | 40.6%         | 43.6%         | 39.1%         | 38.9%        |
| Total Consumer Spending/Capita (Weekly) | \$486         | \$495         | \$487         | \$493        |
| % of Households with Children           | 31.5%         | 35.3%         | 33.6%         | 33.8%        |

## 3-Mile Radius Section Detail

Projected Annual Growth Rate

Projected Total Growth Rate (5-Yr)

**Projected Population** 

Oalifornia, MD





5,139

1.6%

8.1%



26,489

1.6%

8.0%



53,205

1.4%

7.2%

Household Income

Home Value

**Daytime Population** 

Hispanic Origin: 8.3%

Race