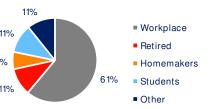

Household Income                 | \$116,499     | \$124,625     | \$113,400     | \$112,522    |
| Total Households                        | 1,964         | 9,484         | 20,336        | 19,292       |
| Median Home Value                       | \$384,858     | \$404,879     | \$418,566     | \$411,645    |
| College (4+)                            | 40.6%         | 43.6%         | 39.1%         | 38.9%        |
| Total Consumer Spending/Capita (Weekly) | \$486         | \$495         | \$487         | \$493        |
| % of Households with Children           | 31.5%         | 35.3%         | 33.6%         | 33.8%        |

## 3-Mile Radius Section Detail

Projected Annual Growth Rate

Projected Total Growth Rate (5-Yr)

**Projected Population** 

Oalifornia, MD





5,139

1.6%

8.1%



26,489

1.6%

8.0%



53,205

1.4%

7.2%

Household Income

Home Value

**Daytime Population** 

Hispanic Origin: 8.3%

Race