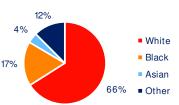

| \$116,499     | \$124,625     | \$113,400     | \$112,522    |
| Total Households                        | 1,964         | 9,484         | 20,336        | 19,292       |
| Median Home Value                       | \$384,858     | \$404,879     | \$418,566     | \$411,645    |
| College (4+)                            | 40.6%         | 43.6%         | 39.1%         | 38.9%        |
| Total Consumer Spending/Capita (Weekly) | \$486         | \$495         | \$487         | \$493        |
| % of Households with Children           | 31.5%         | 35.3%         | 33.6%         | 33.8%        |

## 3-Mile Radius Section Detail

Projected Annual Growth Rate

Projected Total Growth Rate (5-Yr)

**Projected Population** 

Oalifornia, MD





5,139

1.6%

8.1%



26,489

1.6%

8.0%



53,205

1.4%

7.2%

Household Income

Home Value

**Daytime Population** 

Hispanic Origin: 8.3%

Race