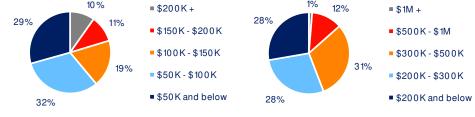

## 3-Mile Radius Section Detail

Household Income

Home Value

**Daytime Population** 

Hispanic Origin: 4.5% Race