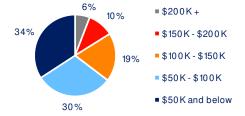

## 3-Mile Radius Section Detail

Household Income

Home Value

**Daytime Population** 

Hispanic Origin: 24.5% Race