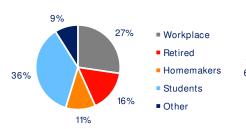

## 3-Mile Radius Section Detail

Household Income

Home Value

**Daytime Population** 

Hispanic Origin: 24.5% Race