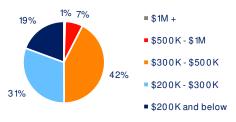

## 3-Mile Radius Section Detail

Household Income

Home Value

**Daytime Population** 

Hispanic Origin: 24.5% Race