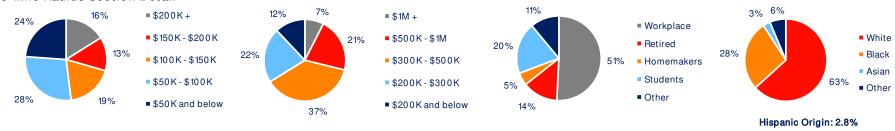

| \$355,053    |
| College (4+)                            | 49.5%         | 56.4%         | 53.9%         | 54.6%        |
| Total Consumer Spending/Capita (Weekly) | \$443         | \$459         | \$454         | \$456        |
| % of Households with Children           | 23.1%         | 23.6%         | 22.4%         | 22.1%        |
| 2029 Demographic Projections            |               |               |               |              |
| Projected Population                    | 13,337        | 111,941       | 282,915       | 190,454      |
| Projected Annual Growth Rate            | 0.4%          | 0.4%          | 0.5%          | 0.4%         |
| Projected Total Growth Rate (5-Yr)      | 2.2%          | 2.1%          | 2.4%          | 2.2%         |

## 3-Mile Radius Section Detail



Household Income Home Value Daytime Population