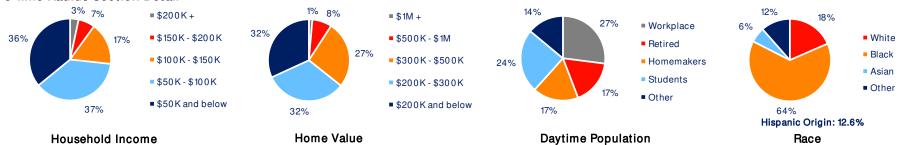

| \$249,204    |
| College (4+)                            | 19.8%         | 25.4%         | 24.1%         | 23.8%        |
| Total Consumer Spending/Capita (Weekly) | \$409         | \$422         | \$425         | \$417        |
| % of Households with Children           | 31.3%         | 27.0%         | 27.6%         | 28.9%        |
| 2029 Demographic Projections            |               |               |               |              |
| Projected Population                    | 13,126        | 64,630        | 143,633       | 137,257      |
| Projected Annual Growth Rate            | 1.4%          | 0.8%          | 0.7%          | 0.8%         |
| Projected Total Growth Rate (5-Yr)      | 7.4%          | 4.0%          | 3.7%          | 3.8%         |

## 3-Mile Radius Section Detail