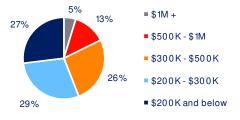

## 3-Mile Radius Section Detail

Household Income

Home Value

**Daytime Population** 

Hispanic Origin: 12.8% Race