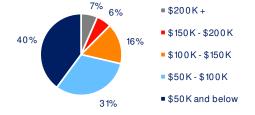

## 3-Mile Radius Section Detail

Household Income

Home Value

**Daytime Population** 

Hispanic Origin: 12.8% Race