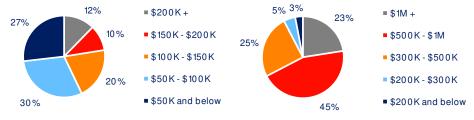

## 3-Mile Radius Section Detail

Household Income

Home Value

**Daytime Population** 

Hispanic Origin: 23.6% Race