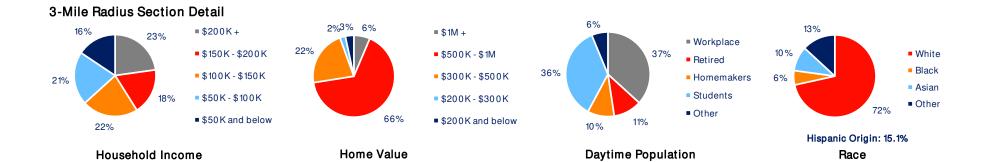

## **Demographic Summary Report**

2020 Census, 2024 Estimates & 2029 Projections Source: Synergos Technologies, Inc

| Current Year Demographics               | 1-Mile Radius | 3-Mile Radius | 5-Mile Radius | 10-Min Drive |
|-----------------------------------------|---------------|---------------|---------------|--------------|
| Current Population                      | 10,454        | 93,154        | 207,904       | 142,195      |
| Total Daytime Population                | 10,099        | 137,218       | 257,604       | 192,223      |
| Workplace Population                    | 3,844         | 50,458        | 77,100        | 65,087       |
| Average Household Income                | \$141,058     | \$156,649     | \$159,777     | \$160,683    |
| Median Household Income                 | \$113,505     | \$ 129,8 16   | \$128,365     | \$131,463    |
| Total Households                        | 3,998         | 28,662        | 69,290        | 46,056       |
| Median Home Value                       | \$600,512     | \$619,121     | \$618,064     | \$630,331    |
| College (4+)                            | 46.7%         | 44.1%         | 43.9%         | 44.9%        |
| Total Consumer Spending/Capita (Weekly) | \$582         | \$588         | \$589         | \$584        |
| % of Households with Children           | 26.0%         | 29.9%         | 30.1%         | 29.8%        |
| 2029 Demographic Projections            |               |               |               |              |
| Projected Population                    | 10,637        | 94,267        | 209,649       | 143,964      |
| Projected Annual Growth Rate            | 0.3%          | 0.2%          | 0.2%          | 0.2%         |
| Projected Total Growth Rate (5-Yr)      | 1.7%          | 1.2%          | 0.8%          | 1.2%         |