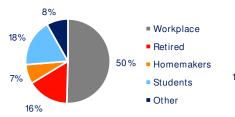

## 3-Mile Radius Section Detail

Household Income

Home Value

**Daytime Population** 

Hispanic Origin: 15.2% Race