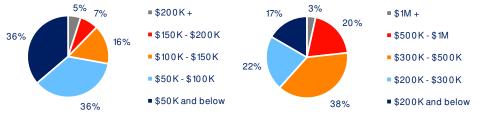

## 3-Mile Radius Section Detail

Household Income

Home Value

**Daytime Population** 

Hispanic Origin: 15.2% Race