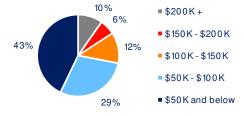

## 3-Mile Radius Section Detail

Household Income

Home Value

**Daytime Population** 

Hispanic Origin: 39.7%
Race