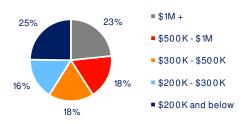

## 3-Mile Radius Section Detail

Household Income

Home Value

**Daytime Population** 

Hispanic Origin: 39.7%
Race