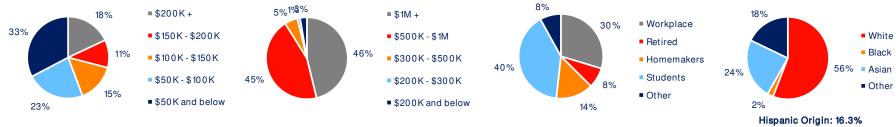

| \$941,842    |
| College (4+)                            | 79.7%         | 75.0%         | 74.6%         | 71.8%        |
| Total Consumer Spending/Capita (Weekly) | \$469         | \$494         | \$501         | \$480        |
| % of Households with Children           | 13.7%         | 18.9%         | 20.0%         | 21.1%        |
| 2029 Demographic Projections            |               |               |               |              |
| Projected Population                    | 17,912        | 65,792        | 75,352        | 78,068       |
| Projected Annual Growth Rate            | -0.7%         | -0.3%         | -0.1%         | -0.1%        |
| Projected Total Growth Rate (5-Yr)      | -3.4%         | -1.3%         | -0.7%         | -0.4%        |

## 3-Mile Radius Section Detail



Household Income Home Value Daytime Population