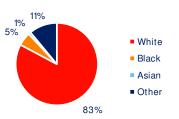

| \$995,832     | \$836,107     | \$800,019     | \$817,955    |
| College (4+)                            | 61.3%         | 52.8%         | 52.9%         | 53.6%        |
| Total Consumer Spending/Capita (Weekly) | \$512         | \$500         | \$490         | \$501        |
| % of Households with Children           | 9.9%          | 9.7%          | 12.6%         | 11.8%        |
| 2029 Demographic Projections            |               |               |               |              |
| Projected Population                    | 1,747         | 16,323        | 34,278        | 30,328       |
| Projected Annual Growth Rate            | 0.3%          | 0.0%          | 0 .1%         | 0.2%         |

## 3-Mile Radius Section Detail

Projected Total Growth Rate (5-Yr)





1.6%



0.1%



0.8%

Household Income

Home Value

**Daytime Population** 

Hispanic Origin: 11.4% Race