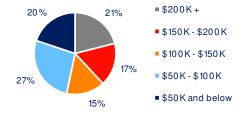

## 3-Mile Radius Section Detail

Projected Total Growth Rate (5-Yr)

1.6%

0.1%

0.8%

Household Income

Home Value

**Daytime Population** 