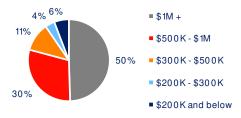

## 3-Mile Radius Section Detail

Projected Total Growth Rate (5-Yr)

1.6%

0.1%

0.8%

Household Income

Home Value

**Daytime Population** 