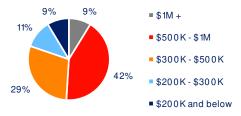

## 3-Mile Radius Section Detail

Household Income

Home Value

**Daytime Population** 

Hispanic Origin: 18.2% Race