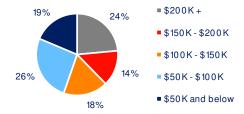

## 3-Mile Radius Section Detail

Household Income

Home Value

**Daytime Population** 

Hispanic Origin: 18.2% Race