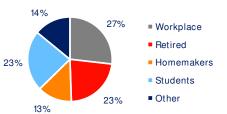

## 3-Mile Radius Section Detail

Household Income

Home Value

**Daytime Population** 

Hispanic Origin: 3.8% Race