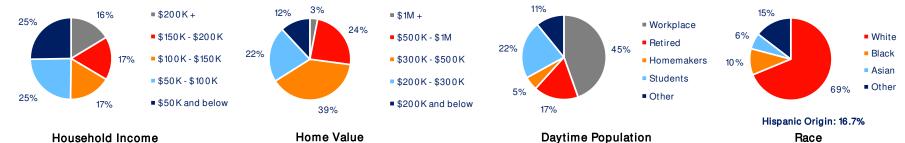

## **Demographic Summary Report**

2020 Census, 2024 Estimates & 2029 Projections Source: Synergos Technologies, Inc

| Current Year Demographics               | 1-Mile Radius | 3-Mile Radius | 5-Mile Radius | 10-Min Drive |
|-----------------------------------------|---------------|---------------|---------------|--------------|
| Current Population                      | 6,274         | 41,954        | 16 1,6 12     | 83,867       |
| Total Daytime Population                | 12,466        | 46,864        | 211,367       | 107,672      |
| Workplace Population                    | 8,823         | 20,877        | 99,497        | 51,268       |
| Average Household Income                | \$116,783     | \$131,564     | \$107,245     | \$123,380    |
| Median Household Income                 | \$93,476      | \$100,545     | \$79,535      | \$92,001     |
| Total Households                        | 2,952         | 17,590        | 64,818        | 34,350       |
| Median Home Value                       | \$402,183     | \$365,779     | \$358,355     | \$369,473    |
| College (4+)                            | 59.4%         | 46.6%         | 36.2%         | 43.1%        |
| Total Consumer Spending/Capita (Weekly) | \$495         | \$503         | \$482         | \$498        |
| % of Households with Children           | 17.6%         | 24.9%         | 27.5%         | 26.2%        |
| 2029 Demographic Projections            |               |               |               |              |
| Projected Population                    | 6,368         | 42,216        | 162,461       | 84,374       |
| Projected Annual Growth Rate            | 0.3%          | 0.1%          | 0 .1%         | 0.1%         |
| Projected Total Growth Rate (5-Yr)      | 1.5%          | 0.6%          | 0.5%          | 0.6%         |