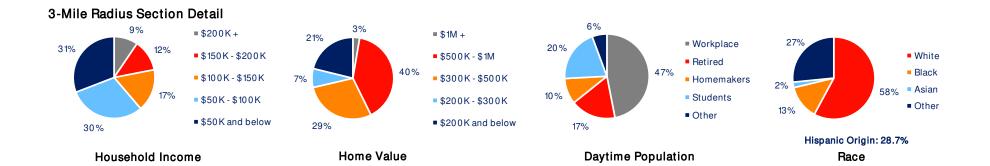

## **Demographic Summary Report**

2020 Census, 2024 Estimates & 2029 Projections Source: Synergos Technologies, Inc

| Current Year Demographics               | 1-Mile Radius | 3-Mile Radius | 5-Mile Radius | 10-Min Drive |
|-----------------------------------------|---------------|---------------|---------------|--------------|
| Current Population                      | 3,259         | 22,316        | 33,782        | 33,465       |
| Total Daytime Population                | 6,088         | 32,921        | 41,646        | 41,324       |
| Workplace Population                    | 3,223         | 15,448        | 18,466        | 18,073       |
| Average Household Income                | \$86,356      | \$105,472     | \$109,601     | \$108,920    |
| Median Household Income                 | \$62,317      | \$76,354      | \$82,066      | \$82,306     |
| Total Households                        | 1,586         | 8,198         | 12,335        | 12,068       |
| Median Home Value                       | \$226,966     | \$449,595     | \$480,729     | \$476,213    |
| College (4+)                            | 19.3%         | 20.5%         | 22.6%         | 22.4%        |
| Total Consumer Spending/Capita (Weekly) | \$549         | \$550         | \$552         | \$546        |
| % of Households with Children           | 11.8%         | 18.0%         | 19.4%         | 19.8%        |
| 2029 Demographic Projections            |               |               |               |              |
| Projected Population                    | 3,300         | 22,436        | 34,014        | 33,682       |
| Projected Annual Growth Rate            | 0.2%          | 0.1%          | 0.1%          | 0.1%         |
| Projected Total Growth Rate (5-Yr)      | 1.2%          | 0.5%          | 0.7%          | 0.6%         |