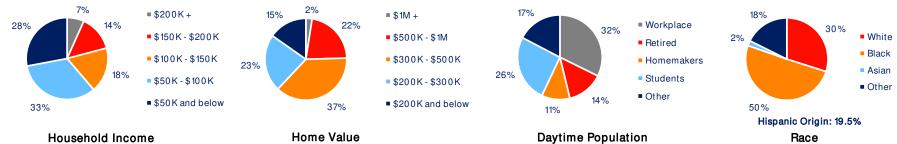

| Current Year Demographics               | 1-Mile Radius | 3-Mile Radius | 5-Mile Radius | 10-Min Drive |
|-----------------------------------------|---------------|---------------|---------------|--------------|
| Current Population                      | 7,616         | 64,885        | 157,135       | 100,880      |
| Total Daytime Population                | 7,800         | 55,474        | 153,370       | 94,489       |
| Workplace Population                    | 2,540         | 17,914        | 62,987        | 37,866       |
| Average Household Income                | \$94,411      | \$105,253     | \$108,480     | \$105,590    |
| Median Household Income                 | \$72,705      | \$74,900      | \$78,477      | \$75,409     |
| Total Households                        | 2,726         | 24,304        | 60,079        | 38,264       |
| Median Home Value                       | \$308,969     | \$354,904     | \$379,019     | \$363,828    |
| College (4+)                            | 29.9%         | 36.1%         | 37.6%         | 36.6%        |
| Total Consumer Spending/Capita (Weekly) | \$430         | \$438         | \$438         | \$437        |
| % of Households with Children           | 27.7%         | 27.6%         | 28.4%         | 27.8%        |
| 2029 Demographic Projections            |               |               |               |              |
| Projected Population                    | 8,363         | 69,169        | 167,246       | 107,795      |
| Projected Annual Growth Rate            | 1.9%          | 1.3%          | 1.3%          | 1.3%         |
| Projected Total Growth Rate (5-Yr)      | 9.8%          | 6.6%          | 6.4%          | 6.9%         |