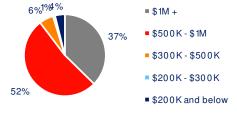

## 3-Mile Radius Section Detail

Household Income

Home Value

**Daytime Population** 

Hispanic Origin: 67.3% Race