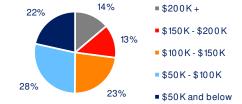

## 3-Mile Radius Section Detail

Household Income

Home Value

**Daytime Population** 

Hispanic Origin: 67.3% Race