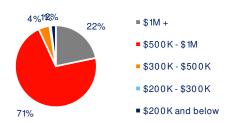

## 3-Mile Radius Section Detail

Household Income

Home Value

**Daytime Population** 

Hispanic Origin: 26.2% Race