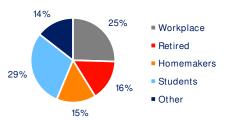

## 3-Mile Radius Section Detail

Household Income

Home Value

**Daytime Population** 

Hispanic Origin: 26.2% Race