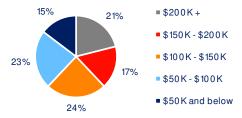

## 3-Mile Radius Section Detail

Household Income

Home Value

**Daytime Population** 

Hispanic Origin: 26.2% Race