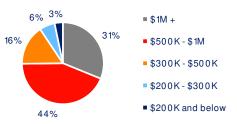

## 3-Mile Radius Section Detail

Household Income

Home Value

**Daytime Population** 

Hispanic Origin: 3.4%