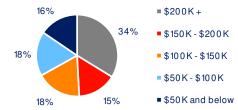

## 3-Mile Radius Section Detail

Household Income

Home Value

**Daytime Population** 

Hispanic Origin: 3.4%