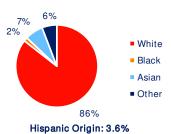

(4+)                            | 68.9%         | 61.7%         | 59.4%         | 60.3%        |
| Total Consumer Spending/Capita (Weekly) | \$553         | \$550         | \$553         | \$548        |
| % of Households with Children           | 32.0%         | 30.4%         | 30.0%         | 29.9%        |
| 2029 Demographic Projections            |               |               |               |              |
| Projected Population                    | 7,197         | 41,362        | 104,092       | 76,238       |
| Projected Annual Growth Rate            | -0.1%         | -0 .1%        | -0 .1%        | -0.2%        |
| Projected Total Growth Rate (5-Yr)      | -0.4%         | -0.7%         | -0.6%         | -0.8%        |

## 3-Mile Radius Section Detail



**Daytime Population** 



Race