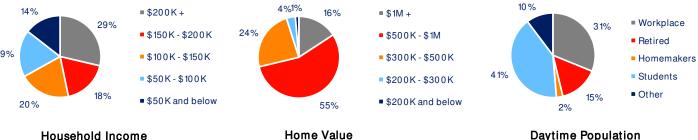

| Current Year Demographics               | 1-Mile Radius | 3-Mile Radius | 5-Mile Radius | 10-Min Drive |
|-----------------------------------------|---------------|---------------|---------------|--------------|
| Current Population                      | 7,225         | 41,654        | 104,736       | 76,869       |
| Total Daytime Population                | 18,128        | 59,728        | 127,042       | 96,614       |
| Workplace Population                    | 5,214         | 18,613        | 47,244        | 32,642       |
| Average Household Income                | \$189,555     | \$179,169     | \$189,361     | \$186,355    |
| Median Household Income                 | \$147,505     | \$141,684     | \$145,685     | \$142,454    |
| Total Households                        | 2,850         | 16,179        | 39,115        | 28,872       |
| Median Home Value                       | \$747,799     | \$658,703     | \$671,428     | \$673,432    |
| College (4+)                            | 68.9%         | 61.7%         | 59.4%         | 60.3%        |
| Total Consumer Spending/Capita (Weekly) | \$553         | \$550         | \$553         | \$548        |
| % of Households with Children           | 32.0%         | 30.4%         | 30.0%         | 29.9%        |
| 2029 Demographic Projections            |               |               |               |              |
| Projected Population                    | 7,197         | 41,362        | 104,092       | 76,238       |
| Projected Annual Growth Rate            | -0.1%         | -0 .1%        | -0 .1%        | -0.2%        |
| Projected Total Growth Rate (5-Yr)      | -0.4%         | -0.7%         | -0.6%         | -0.8%        |