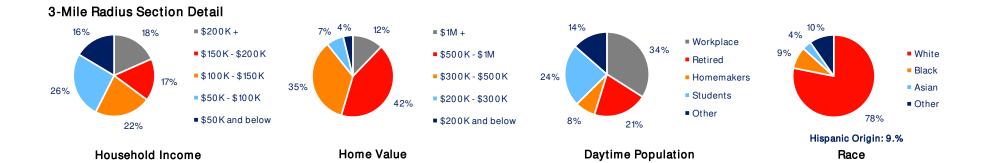

## **Demographic Summary Report**

2020 Census, 2024 Estimates & 2029 Projections Source: Synergos Technologies, Inc

| Current Veer Demersenhies               | 1-Mile Radius | 3-Mile Radius | 5-Mile Radius | 10-Min Drive |
|-----------------------------------------|---------------|---------------|---------------|--------------|
| Current Year Demographics               |               |               |               |              |
| Current Population                      | 2,374         | 27,275        | 65,598        | 72,746       |
| Total Daytime Population                | 2,038         | 25,732        | 54,296        | 63,759       |
| Workplace Population                    | 898           | 8,748         | 16,897        | 20,122       |
| Average Household Income                | \$156,885     | \$143,500     | \$132,539     | \$133,819    |
| Median Household Income                 | \$133,337     | \$115,481     | \$109,556     | \$111,408    |
| Total Households                        | 774           | 9,569         | 22,073        | 24,062       |
| Median Home Value                       | \$549,649     | \$532,586     | \$486,170     | \$490,688    |
| College (4+)                            | 43.0%         | 42.5%         | 38.9%         | 39.3%        |
| Total Consumer Spending/Capita (Weekly) | \$470         | \$464         | \$458         | \$465        |
| % of Households with Children           | 39.3%         | 36.5%         | 38.0%         | 38.9%        |
| 2029 Demographic Projections            |               |               |               |              |
| Projected Population                    | 2,681         | 33,236        | 80,243        | 88,683       |
| Projected Annual Growth Rate            | 2.5%          | 4.0%          | 4.1%          | 4.0%         |
| Projected Total Growth Rate (5-Yr)      | 12.9%         | 21.9%         | 22.3%         | 21.9%        |