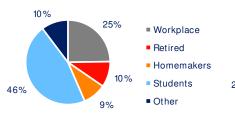

## 3-Mile Radius Section Detail

Household Income

Home Value

**Daytime Population** 

Hispanic Origin: 7.3% Race