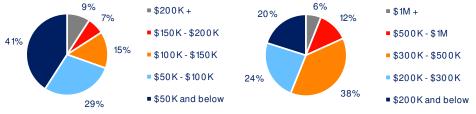

## 3-Mile Radius Section Detail

Household Income

Home Value

**Daytime Population** 

Hispanic Origin: 7.3% Race