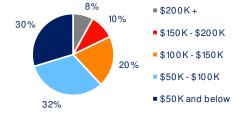

## 3-Mile Radius Section Detail

Household Income

Home Value

**Daytime Population** 

Hispanic Origin: 20.1% Race