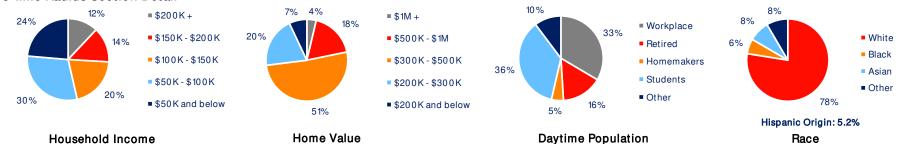

llege (4+)                            | 47.3%         | 40.7%         | 39.4%         | 37.4%        |
| Total Consumer Spending/Capita (Weekly) | \$522         | \$515         | \$515         | \$515        |
| % of Households with Children           | 29.0%         | 28.1%         | 27.7%         | 26.6%        |
| 2029 Demographic Projections            |               |               |               |              |
| Projected Population                    | 9,832         | 54,518        | 127,675       | 120,081      |
| Projected Annual Growth Rate            | 0.3%          | 0.4%          | 0.6%          | 0.4%         |
| Projected Total Growth Rate (5-Yr)      | 1.8%          | 2.1%          | 3.3%          | 2.3%         |

## 3-Mile Radius Section Detail

White Bear Lake, MN