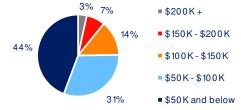

## 3-Mile Radius Section Detail

Household Income

Home Value

**Daytime Population** 

Hispanic Origin: 43.6% Race