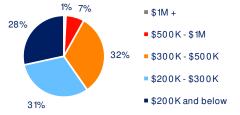

## 3-Mile Radius Section Detail

Household Income

Home Value

**Daytime Population** 

Hispanic Origin: 43.6% Race