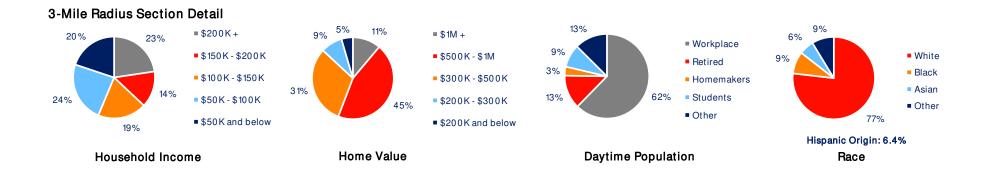

## **Demographic Summary Report**

2020 Census, 2024 Estimates & 2029 Projections Source: Synergos Technologies, Inc

| Current Year Demographics               | 1-Mile Radius | 3-Mile Radius | 5-Mile Radius | 10-Min Drive |
|-----------------------------------------|---------------|---------------|---------------|--------------|
| Current Population                      | 10,076        | 63,288        | 191,170       | 14 1,923     |
| Total Daytime Population                | 9,940         | 82,907        | 225,189       | 202,331      |
| Workplace Population                    | 5,879         | 51,645        | 110 ,76 1     | 105,682      |
| Average Household Income                | \$137,713     | \$153,927     | \$153,807     | \$154,963    |
| Median Household Income                 | \$110,126     | \$114,597     | \$104,836     | \$107,079    |
| Total Households                        | 4,183         | 26,563        | 76,621        | 55,979       |
| Median Home Value                       | \$569,924     | \$533,315     | \$478,240     | \$493,653    |
| College (4+)                            | 60.3%         | 56.9%         | 54.5%         | 54.6%        |
| Total Consumer Spending/Capita (Weekly) | \$505         | \$508         | \$502         | \$510        |
| % of Households with Children           | 27.4%         | 24.2%         | 26.0%         | 26.8%        |
| 2029 Demographic Projections            |               |               |               |              |
| Projected Population                    | 10,021        | 63,852        | 194,929       | 145,163      |
| Projected Annual Growth Rate            | -0.1%         | 0.2%          | 0.4%          | 0.5%         |
| Projected Total Growth Rate (5-Yr)      | -0.5%         | 0.9%          | 2.0%          | 2.3%         |