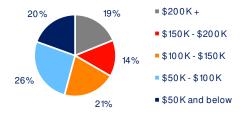

## 3-Mile Radius Section Detail

Household Income

Home Value

**Daytime Population** 

Hispanic Origin: 7.6% Race