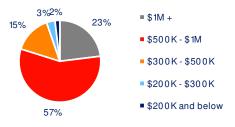

## 3-Mile Radius Section Detail

Household Income

Home Value

**Daytime Population** 

Hispanic Origin: 7.6% Race