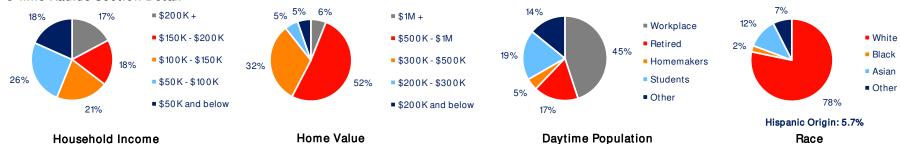

| Current Year Demographics               | 1-Mile Radius | 3-Mile Radius | 5-Mile Radius | 10-Min Drive |
|-----------------------------------------|---------------|---------------|---------------|--------------|
| Current Population                      | 5,878         | 34,569        | 112,308       | 80,592       |
| Total Daytime Population                | 8,155         | 35,697        | 112,267       | 90,954       |
| Workplace Population                    | 5,182         | 16,052        | 50,265        | 42,952       |
| Average Household Income                | \$105,464     | \$ 14 1,3 10  | \$123,675     | \$124,753    |
| Median Household Income                 | \$87,163      | \$112,750     | \$98,013      | \$98,602     |
| Total Households                        | 2,910         | 14,007        | 44,907        | 32,278       |
| Median Home Value                       | \$297,870     | \$549,592     | \$491,256     | \$497,807    |
| College (4+)                            | 47.0%         | 48.2%         | 38.9%         | 40.0%        |
| Total Consumer Spending/Capita (Weekly) | \$469         | \$502         | \$494         | \$487        |
| % of Households with Children           | 22.2%         | 25.5%         | 25.7%         | 26.1%        |