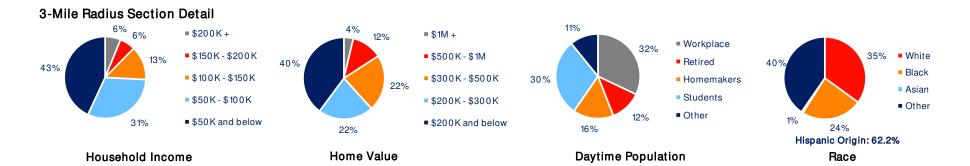

## **Demographic Summary Report**

2020 Census, 2024 Estimates & 2029 Projections Source: Synergos Technologies, Inc

| Current Year Demographics               | 1-Mile Radius | 3-Mile Radius | 5-Mile Radius | 10-Min Drive |
|-----------------------------------------|---------------|---------------|---------------|--------------|
| Current Population                      | 20,221        | 153,757       | 3 13 ,3 14    | 316,583      |
| Total Daytime Population                | 14,246        | 153,985       | 446,675       | 493,310      |
| Workplace Population                    | 3,540         | 49,368        | 206,372       | 268,181      |
| Average Household Income                | \$75,845      | \$82,182      | \$87,469      | \$98,060     |
| Median Household Income                 | \$56,969      | \$57,185      | \$61,403      | \$68,538     |
| Total Households                        | 6,145         | 51,734        | 112,860       | 123,990      |
| Median Home Value                       | \$221,941     | \$238,684     | \$226,013     | \$243,405    |
| College (4+)                            | 14.4%         | 18.8%         | 22.6%         | 29.0%        |
| Total Consumer Spending/Capita (Weekly) | \$422         | \$420         | \$4 19        | \$418        |
| % of Households with Children           | 33.5%         | 28.6%         | 25.7%         | 21.7%        |
| 2029 Demographic Projections            |               |               |               |              |
| Projected Population                    | 20,297        | 159,664       | 332,853       | 338,532      |