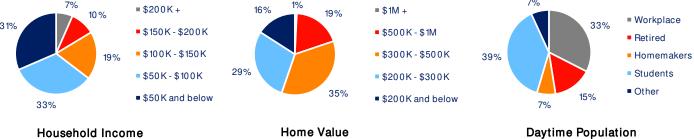

| Current Year Demographics               | 1-Mile Radius | 3-Mile Radius | 5-Mile Radius | 10-Min Drive |
|-----------------------------------------|---------------|---------------|---------------|--------------|
| Current Population                      | 2,612         | 20,948        | 72,653        | 52,055       |
| Total Daytime Population                | 5,308         | 28,646        | 127,269       | 92,925       |
| Workplace Population                    | 3,514         | 9,312         | 59,594        | 51,228       |
| Average Household Income                | \$73,141      | \$99,158      | \$87,084      | \$83,761     |
| Median Household Income                 | \$59,775      | \$75,0 19     | \$63,183      | \$59,072     |
| Total Households                        | 1,159         | 8,705         | 30,830        | 22,918       |
| Median Home Value                       | \$319,408     | \$323,731     | \$285,915     | \$295,340    |
| College (4+)                            | 30.5%         | 34.3%         | 38.1%         | 36.2%        |
| Total Consumer Spending/Capita (Weekly) | \$456         | \$467         | \$456         | \$463        |
| % of Households with Children           | 21.6%         | 22.9%         | 20.3%         | 19.2%        |
| 2029 Demographic Projections            |               |               |               |              |
| Projected Population                    | 2,628         | 21,028        | 72,299        | 51,697       |
| Projected Annual Growth Rate            | 0.1%          | 0.1%          | -0 .1%        | -0.1%        |
| Projected Total Growth Rate (5-Yr)      | 0.6%          | 0.4%          | -0.5%         | -0.7%        |