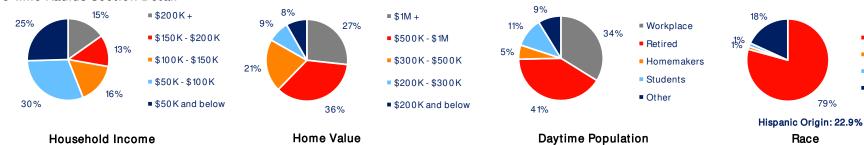

| \$618,167    |
| College (4+)                            | 37.4%         | 41.7%         | 46.0%         | 44.7%        |
| Total Consumer Spending/Capita (Weekly) | \$458         | \$461         | \$470         | \$461        |
| % of Households with Children           | 11.1%         | 12.2%         | 13.0%         | 11.4%        |
| 2029 Demographic Projections            |               |               |               |              |
| Projected Population                    | 6,368         | 43,949        | 88,009        | 73,171       |
| Projected Annual Growth Rate            | -0.3%         | 0.2%          | 0.2%          | 0.2%         |
| Projected Total Growth Rate (5-Yr)      | -1.4%         | 1.2%          | 1.1%          | 0.8%         |

## 3-Mile Radius Section Detail



Home Value



Household Income