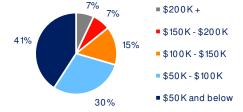

## 3-Mile Radius Section Detail

Hispanic Origin: 12.4%

Race

**Daytime Population** 

Household Income

Home Value