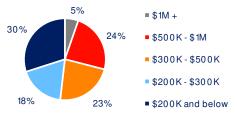

## 3-Mile Radius Section Detail

Hispanic Origin: 12.4%

Race

**Daytime Population** 

Household Income

Home Value