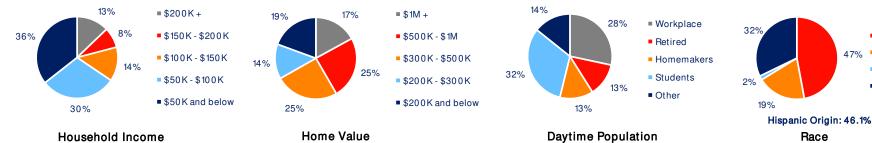

| \$351,398    |
| College (4+)                            | 37.0%         | 33.8%         | 39.1%         | 38.6%        |
| Total Consumer Spending/Capita (Weekly) | \$444         | \$436         | \$435         | \$431        |
| % of Households with Children           | 29.4%         | 30.3%         | 24.0%         | 22.5%        |
| 2029 Demographic Projections            |               |               |               |              |
| Projected Population                    | 13,023        | 117,926       | 406,255       | 344,955      |
| Projected Annual Growth Rate            | -0.1%         | -0.1%         | 0.6%          | 0.9%         |
| Projected Total Growth Rate (5-Yr)      | -0.4%         | -0.3%         | 3.2%          | 4.8%         |

## 3-Mile Radius Section Detail