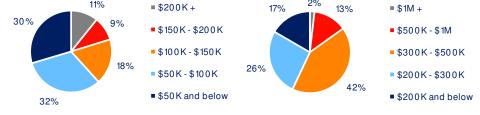

## 3-Mile Radius Section Detail

Household Income

Home Value

**Daytime Population** 

Hispanic Origin: 25.3%

Race