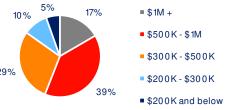

## 3-Mile Radius Section Detail

Household Income

Home Value

**Daytime Population** 

Hispanic Origin: 27.4% Race