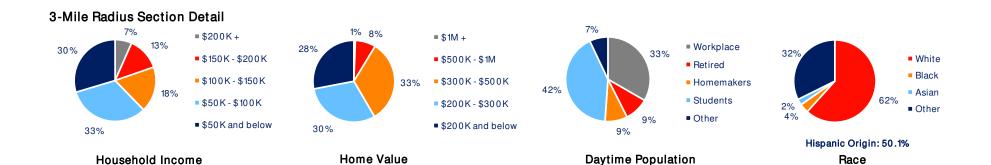

## **Demographic Summary Report**

2020 Census, 2024 Estimates & 2029 Projections Source: Synergos Technologies, Inc

| Current Year Demographics               | 1-Mile Radius | 3-Mile Radius | 5-Mile Radius | 10-Min Drive |
|-----------------------------------------|---------------|---------------|---------------|--------------|
| Current Population                      | 12,698        | 93,537        | 211,147       | 138,983      |
| Total Daytime Population                | 19,278        | 142,569       | 252,821       | 188,276      |
| Workplace Population                    | 5,156         | 47,503        | 83,917        | 63,138       |
| Average Household Income                | \$86,185      | \$99,662      | \$99,061      | \$94,726     |
| Median Household Income                 | \$66,508      | \$78,018      | \$74,589      | \$74,844     |
| Total Households                        | 4,294         | 33,325        | 71,681        | 48,582       |
| Median Home Value                       | \$213,922     | \$271,621     | \$251,237     | \$250,247    |
| College (4+)                            | 12.9%         | 21.9%         | 20.4%         | 20.1%        |
| Total Consumer Spending/Capita (Weekly) | \$414         | \$427         | \$424         | \$427        |
| % of Households with Children           | 36.9%         | 30.8%         | 33.9%         | 31.4%        |
| 2029 Demographic Projections            |               |               |               |              |
| Projected Population                    | 12,819        | 93,512        | 210,507       | 139,041      |
| Projected Annual Growth Rate            | 0.2%          | 0.0%          | -0.1%         | 0.0%         |
| Projected Total Growth Rate (5-Yr)      | 0.9%          | 0.0%          | -0.3%         | 0.0%         |