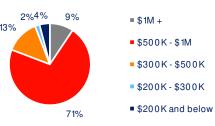

## 3-Mile Radius Section Detail

Household Income

Home Value

**Daytime Population** 

Hispanic Origin: 93.6% Race