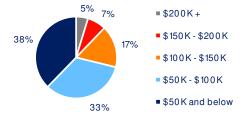

## 3-Mile Radius Section Detail

Household Income

Home Value

**Daytime Population** 

Hispanic Origin: 93.6% Race